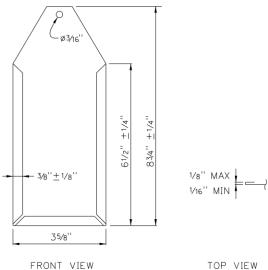

## 4. Construction

Master safety card holders shall be manufactured from 20 gauge aluminum sheet (minimum) and shall be dimensioned as shown. All sharp edges and corners shall be removed. Alternative non-corrosive materials may be acceptable with prior District approval.